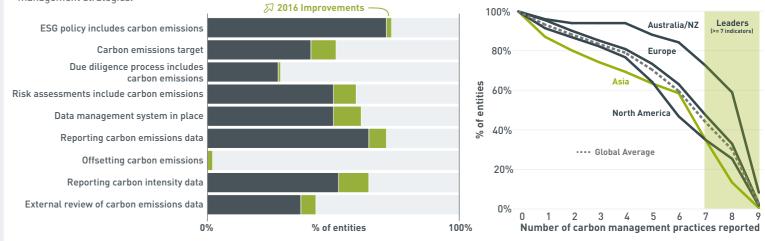

#### **Carbon Management**

GRESB indicators can be examined individually or as functional groups to understand management and performance in key areas, such as carbon, water, waste, and health. The charts below illustrate average responses to individual carbon management indicators and the cumulative achievement of the set of carbon management strategies.