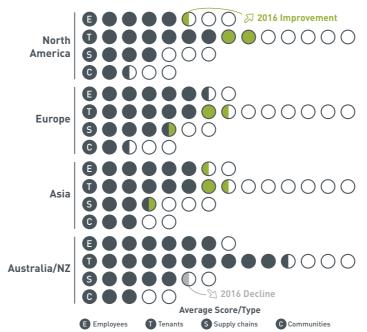

### Stakeholder Engagement

GRESB includes 11 indicators addressing the engagement of property companies and funds with employees, tenants, supply chain, and community. Each circle represents a point available for these 11 indicators.