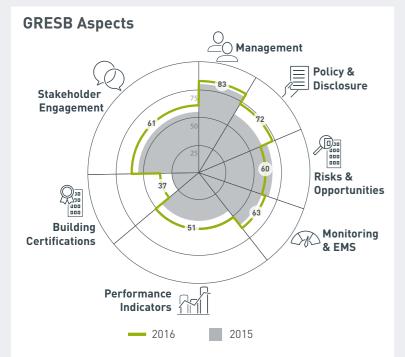

# **GRESB Model**

well. The average GRESB score for participants increased by 9% from 2015 to 2016 with notable improvements in Building Certifications, Policies & Disclosure, Performance Indicators, and Stakeholder Engagement.

### Stakeholder Engagement

GRESB includes 11 indicators addressing the engagement of property companies and funds with employees, tenants, supply chain, and community. Each circle represents a point available for these 11 indicators.