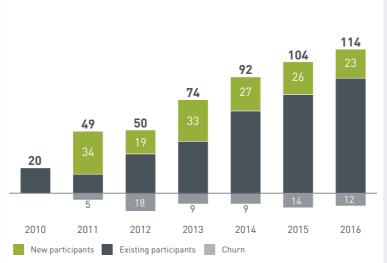

This has translated into further growth in GRESB participation with 114 Asian companies and funds reporting on their ESG performance. The majority of GRESB participants are from Japan, Singapore, and Hong Kong; however, companies and funds based in China, India, and the Philippines increased their participation in 2016. GRESB participants are doing more than just reporting; the region's ESG performance improved as

# **Response Rate Development**