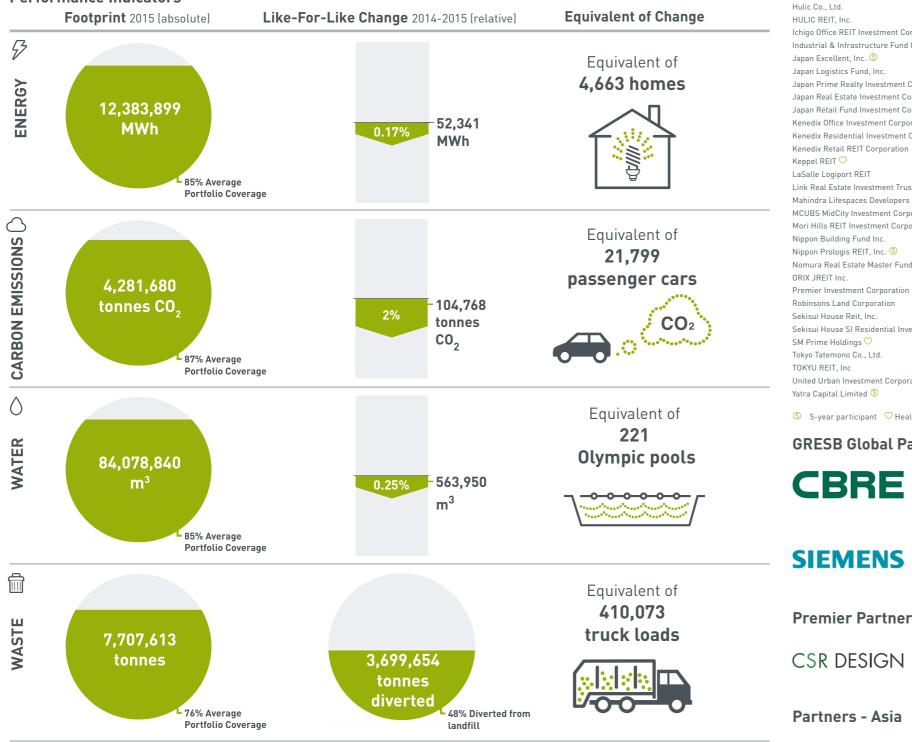

# **Performance Indicators**

GRESB defines "like-for-like" as the fraction of a portfolio continuously owned by an entity for at least 24 months. Like-for-like measurements represent a relatively stable sub-set of a portfolio, and they may better reflect management action to improve performance. GRESB like-for-like metrics do not directly account for variation in weather, occupancy, and other factors.