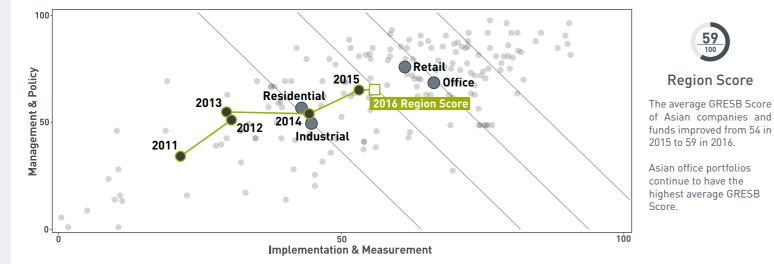

# **GRESB Model**

well. The average GRESB score for participants increased by 9% from 2015 to 2016 with notable improvements in Building Certifications, Policies & Disclosure, Performance Indicators, and Stakeholder Engagement.

**59** 