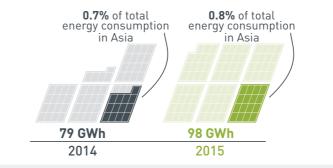

### Renewable Energy (generated on-site)

The GRESB Assessment provides data on year-over-year growth in on-site renewable energy. The dark shading indicates renewable energy generated by companies and funds based in the region. The light shading indicates renewable energy generated elsewhere in the world.